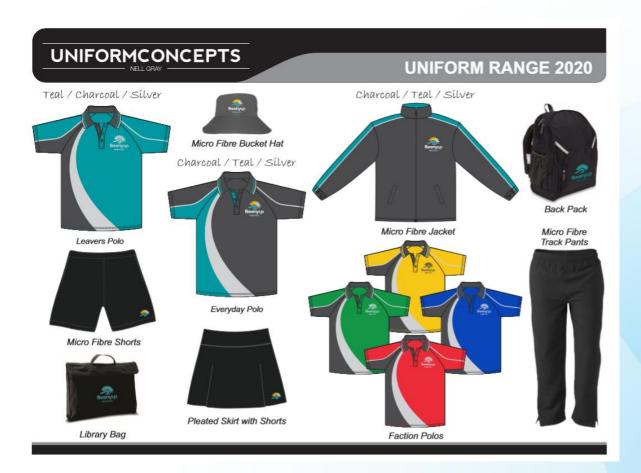

| Item                                 | Acceptable Uniform                                                                                                                                                                                                                                                                                                                                                                                                                                                                                                                                                                                                                                                                                                                      |
|--------------------------------------|-----------------------------------------------------------------------------------------------------------------------------------------------------------------------------------------------------------------------------------------------------------------------------------------------------------------------------------------------------------------------------------------------------------------------------------------------------------------------------------------------------------------------------------------------------------------------------------------------------------------------------------------------------------------------------------------------------------------------------------------|
| Shirt                                | <ul> <li>Beenyup PS short sleeve polo with school logo</li> <li>School polo must be worn under school jacket</li> <li>In winter, a plain black long sleeve t-shirt may be worn underneath the school polo with the school jacket on top if required for extra warmth. If the student becomes warm, the long sleeve top must be removed – it is not acceptable to wear this without the school jacket on top.</li> <li>Year 6 students have the option of wearing the Beenyup PS Year 6 leavers polo</li> <li>Beenyup PS faction polo shirt with school logo – for school carnivals and Wednesdays only (if an excursion / special event is scheduled for a Wednesday, students must wear the Beenyup PS everyday school polo</li> </ul> |
| Jacket                               | Beenyup PS microfibre jacket with school logo                                                                                                                                                                                                                                                                                                                                                                                                                                                                                                                                                                                                                                                                                           |
| Shorts                               | <ul> <li>Beenyup PS black microfibre shorts with school logo</li> <li>Students will be permitted to wear plain black (not branded) microfibre shorts (the same as the school logo shorts) during the school week; however, the official school logo shorts must be worn for all school events such as excursions, assemblies, photos, graduation etc</li> </ul>                                                                                                                                                                                                                                                                                                                                                                         |
| Hat and cultural head dress          | <ul> <li>Beenyup PS charcoal bucket hat with school logo</li> <li>Cultural head dress items (eg turban, hijabs) are to be in the school colours of black or charcoal.</li> </ul>                                                                                                                                                                                                                                                                                                                                                                                                                                                                                                                                                        |
| Pants                                | Beenyup PS plain black microfibre pants                                                                                                                                                                                                                                                                                                                                                                                                                                                                                                                                                                                                                                                                                                 |
| Skort                                | Beenyup PS black skort with school logo                                                                                                                                                                                                                                                                                                                                                                                                                                                                                                                                                                                                                                                                                                 |
| Socks and stockings                  | <ul><li>Plain black opaque stockings may be worn in winter with the school skort</li><li>Ankle socks</li></ul>                                                                                                                                                                                                                                                                                                                                                                                                                                                                                                                                                                                                                          |
| Jewellery                            | <ul> <li>A small wristwatch may be worn</li> <li>Small studs or small sleepers may be worn</li> <li>A small religious symbol on a delicate chain may be worn (with the understanding that every effort but no responsibility will be taken by the school if lost / damaged/ stolen)</li> </ul>                                                                                                                                                                                                                                                                                                                                                                                                                                          |
| Make up, nail polish and accessories | <ul> <li>No make-up or nail polish is to be worn</li> <li>No fashion accessories are permitted</li> </ul>                                                                                                                                                                                                                                                                                                                                                                                                                                                                                                                                                                                                                               |
| Shoes                                | <ul> <li>Closed in shoes appropriate for sport (runners/sneakers – not skate shoes) are required to be worn at all times</li> <li>Please note that footwear with flashing lights are not permitted</li> </ul>                                                                                                                                                                                                                                                                                                                                                                                                                                                                                                                           |
| Hair                                 | <ul> <li>Hair at or longer than collar length needs to be tied up, preferably using school coloured hair ties and clips</li> <li>Oversized hair accessories such as bows, clips and headbands are not permitted</li> <li>Only natural hair colours permitted</li> </ul>                                                                                                                                                                                                                                                                                                                                                                                                                                                                 |

Uniforms are available for purchase online on the Uniform Concepts website: <a href="https://www.nellgray.com.au/">https://www.nellgray.com.au/</a> and can also be viewed / purchased in-store from the Jandakot store.