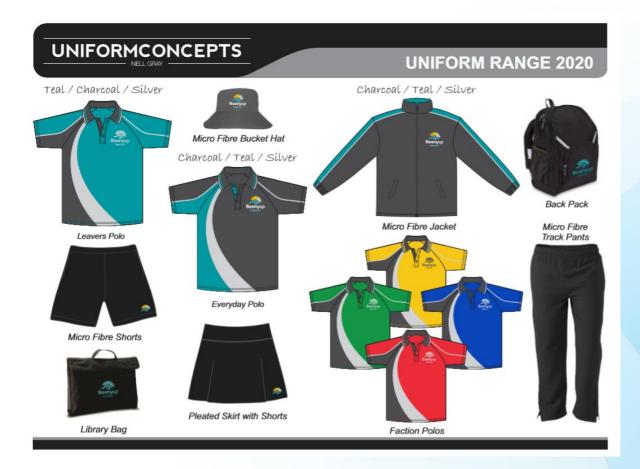

Beenyup Primary • Shepparton Boulevard, BYFORD WA 6122 T: 9526 6500 E: Beenyup.PS@education.wa.edu.au

| ltem                                 | Acceptable Uniform                                                                                                                                                                                                                                                                                                                                                                                                                                                                                                                                                                                                                                                                                                                      |
|--------------------------------------|-----------------------------------------------------------------------------------------------------------------------------------------------------------------------------------------------------------------------------------------------------------------------------------------------------------------------------------------------------------------------------------------------------------------------------------------------------------------------------------------------------------------------------------------------------------------------------------------------------------------------------------------------------------------------------------------------------------------------------------------|
| Shirt                                | <ul> <li>Beenyup PS short sleeve polo with school logo</li> <li>School polo must be worn under school jacket</li> <li>In winter, a plain black long sleeve t-shirt may be worn underneath the school polo with the school jacket on top if required for extra warmth. If the student becomes warm, the long sleeve top must be removed – it is not acceptable to wear this without the school jacket on top.</li> <li>Year 6 students have the option of wearing the Beenyup PS Year 6 leavers polo</li> <li>Beenyup PS faction polo shirt with school logo – for school carnivals and Wednesdays only (if an excursion / special event is scheduled for a Wednesday, students must wear the Beenyup PS everyday school polo</li> </ul> |
| Jacket                               | Beenyup PS microfibre jacket with school logo                                                                                                                                                                                                                                                                                                                                                                                                                                                                                                                                                                                                                                                                                           |
| Shorts                               | <ul> <li>Beenyup PS black microfibre shorts with school logo</li> <li>Students will be permitted to wear plain black (not branded) microfibre shorts (the same as the school logo shorts) during the school week; however, the official school logo shorts must be worn for all school events such as excursions, assemblies, photos, graduation etc</li> </ul>                                                                                                                                                                                                                                                                                                                                                                         |
| Hat and<br>cultural head<br>dress    | <ul> <li>Beenyup PS charcoal bucket hat with school logo</li> <li>Cultural head dress items (eg turban, hijabs) are to be in the school colours of black or charcoal.</li> </ul>                                                                                                                                                                                                                                                                                                                                                                                                                                                                                                                                                        |
| Pants                                | Beenyup PS plain black microfibre pants                                                                                                                                                                                                                                                                                                                                                                                                                                                                                                                                                                                                                                                                                                 |
| Skort                                | Beenyup PS black skort with school logo                                                                                                                                                                                                                                                                                                                                                                                                                                                                                                                                                                                                                                                                                                 |
| Socks and stockings                  | <ul> <li>Plain black opaque stockings may be worn in winter with the school skort</li> <li>Ankle socks</li> </ul>                                                                                                                                                                                                                                                                                                                                                                                                                                                                                                                                                                                                                       |
| Jewellery                            | <ul> <li>A small wristwatch may be worn</li> <li>Small studs or small sleepers may be worn</li> <li>A small religious symbol on a delicate chain may be worn (with the understanding that every effort but no responsibility will be taken by the school if lost / damaged/ stolen)</li> </ul>                                                                                                                                                                                                                                                                                                                                                                                                                                          |
| Make up, nail polish and accessories | <ul> <li>No make-up or nail polish is to be worn</li> <li>No fashion accessories are permitted</li> </ul>                                                                                                                                                                                                                                                                                                                                                                                                                                                                                                                                                                                                                               |
| Shoes                                | <ul> <li>Closed in shoes appropriate for sport (runners/sneakers – not skate shoes) are required to be worn at all times</li> <li>Please note that footwear with flashing lights are not permitted</li> </ul>                                                                                                                                                                                                                                                                                                                                                                                                                                                                                                                           |
| Hair                                 | <ul> <li>Hair at or longer than collar length needs to be tied up, preferably using school coloured hair ties and clips</li> <li>Oversized hair accessories such as bows, clips and headbands are not permitted</li> <li>Only natural hair colours permitted</li> </ul>                                                                                                                                                                                                                                                                                                                                                                                                                                                                 |

Uniforms are available for purchase online on the Uniform Concepts website: https://www.nellgray.com.au/ and can also be viewed / purchased in-store from the Jandakot store.

1/35 Biscayne Way Jandakot WA 6155